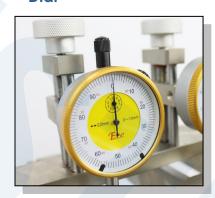

## **Product** Presentation



## **Application**

Determine the resistance to abrasion of vulcanized rubber or other compounds, or both, used for the soles and heels of footwear.

It is not recommended for materials less than 2.54 mm (0.1 in.) in thickness.



# Principle

Place test piece on the test machine, add a certain load in order to rotate rubbing specimen of sandpaper, and check its abradability.

### Feature

- Equip with 3 dials and can set prewear thickness to test.
- LCD controlled, automatically stop when test finished
- Equip with vacuum cleaner and clear wear powder timely.





### Weights



Exert sample a certain load

#### **Test Set**



It can test 3 sets for every test.

#### Connector



It is to connect with vacuum cleaner

#### Dial



It is to measure mass loss of sample

#### **Control Panel**



It is to set test parameter

#### Vacuum Cleaner



It is to clear wear powder timely

# Control System

| Control mode | LCD control |
|--------------|-------------|
|--------------|-------------|

# Key Specification

| Model                    | GT-KB02                    |  |  |
|--------------------------|----------------------------|--|--|
| Number of specimen       | 3pieces                    |  |  |
| Wheel diameter           | 150 mm                     |  |  |
| Specimen size            | 25.4 x 25.4 x 6 mm         |  |  |
| Load                     | 22 N (about 2265g)         |  |  |
| Sandpaper                | Grit 40#                   |  |  |
| Rotary speed             | 45±5 rpm                   |  |  |
|