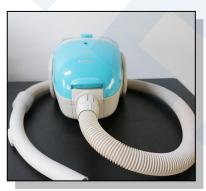

of vulcanized rubber or other compounds, or both, used for the soles and heels of footwear.

It is not recommended for materials less than 2.54 mm (0.1 in.) in thickness.



# Principle

Place test piece on the test machine, add a certain load in order to rotate rubbing specimen of sandpaper, and check its abradability.

### Feature

- Equip with 3 dials and can set prewear thickness to test.
- LCD controlled, automatically stop when test finished
- Equip with vacuum cleaner and clear wear powder timely.





### Weights



Exert sample a certain load

#### **Test Set**



It can test 3 sets for every test.

#### Connector



It is to connect with vacuum cleaner

#### Dial



It is to measure mass loss of sample

#### **Control Panel**



It is to set test parameter

#### Vacuum Cleaner



It is to clear wear powder timely

# Control System

| Control mode | LCD control |
|--------------|-------------|
|--------------|-------------|

# Key Specification

| Model                    | GT-KB02                    |  |  |
|--------------------------|----------------------------|--|--|
| Number of specimen       | 3pieces                    |  |  |
| Wheel diameter           | 150 mm                     |  |  |
| Specimen size            | 25.4 x 25.4 x 6 mm         |  |  |
| Load                     | 22 N (about 2265g)         |  |  |
| Sandpaper                | Grit 40#                   |  |  |
| Rotary speed             | 45±5 rpm                   |  |  |
| Counter                  | LCD, 0 - 99,999            |  |  |
| Vacuum cleaner pressure  | (average pressure) 4kg/cm