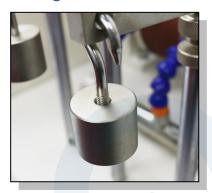

## **Product** Presentation



## **Application**

Determine the resistance to abrasion of vulcanized rubber or other compounds, or both, used for the soles and heels of footwear.

It is not recommended for materials less than 2.54 mm (0.1 in.) in thickness.



# Principle

Place test piece on the test machine, add a certain load in order to rotate rubbing specimen of sandpaper, and check its abradability.

### Feature

- Equip with 3 dials and can set prewear thickness to test.
- LCD controlled, automatically stop when test finished
- Equip with vacuum cleaner and clear wear powder timely.





### Weights



Exert sample a certain load

#### **Test Set**



It can test 3 sets for every test.

#### Connector



It is to connect with vacuum cleaner

#### Dial



It is to measure mass loss of sample

#### **Control Panel**



It is to set test parameter

#### Vacuum Cleaner



It is to clear wear powder timely

# Control System

| Control mode | LCD control |
|--------------|-------------|
|--------------|-------------|

# Key Specification

| Model                    | GT-KB02                    |  |  |
|--------------------------|----------------------------|--|--|
| Number of specimen       | 3pieces                    |  |  |
| Wheel diameter           | 150 mm                     |  |  |
| Specimen size            | 25.4 x 25.4 x 6 mm         |  |  |
| Load                     | 22 N (abou