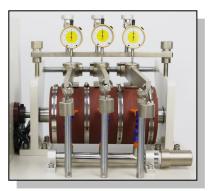

### Feature

- Equip with 3 dials and can set prewear thickness to test.
- LCD controlled, automatically stop when test finished
- Equip with vacuum cleaner and clear wear powder timely.

#### **Test Set**

It can test 3 sets for every test.