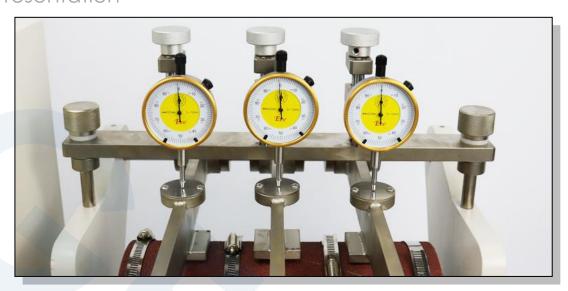

#### **Test Set**

It can test 3 sets for every test.

#### Dial

It is to measure mass loss of sample